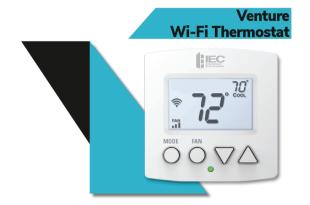

IEC's new Wi-Fi enabled Thermostat is the thermostat controls solution for your next job.

Learn why!

The Venture Wi-Fi thermostat introduces modern functionality and mobile apps to meet the demands of today's users.