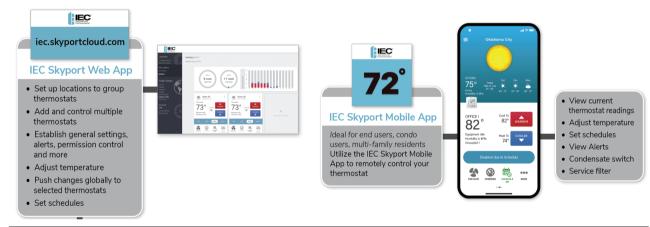

The Power of IEC Skyport

Utilize the Skyport web portal and mobile app for <u>remote monitoring and control</u> of your Venture thermostats.

• Save time and program all your thermostats at once with the Global Changes feature

o Eliminate manually programming each thermostat individually!

- Have more than 16 rooms to control? No Problem!
  - No limits on the number of thermostats that can be added to an IEC Skyport account
- Establish alerts for filter, condensate service and more.
  - Receive email and in-app alerts
- Control user permissions to each thermostat.
  - o Great for tenant changeover
- Connect to Alexa or Google Home