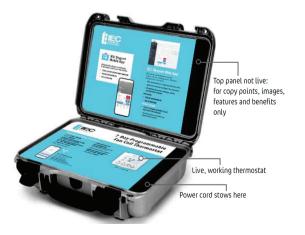

## **Demo Kits Available!**

IEC has portable, fully functional interactive displays available for purchase.

These displays are a great tool for demonstrating the thermostat and its remote monitoring capabilities, helping you win more business.

Want more training or product information? Contact your Regional Sales Manager for details on how to get a demonstration kit or to set up an additional training webinar.